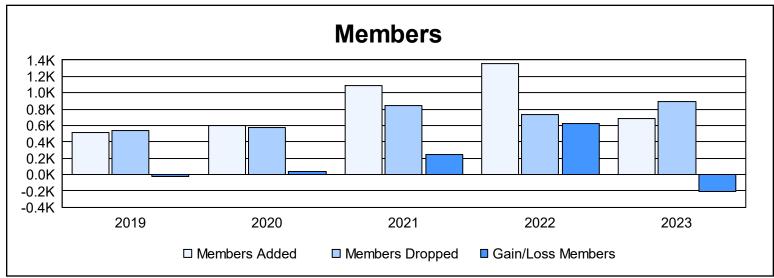

| Year      | New<br>Clubs | Dropped<br>Clubs | Gain/<br>Loss<br>Clubs | New<br>Members | Charter<br>Members | Reinstate<br>Members | Transfer<br>Members | Total<br>Member<br>Added | Total<br>Members<br>Dropped | Gain/<br>Loss<br>Members |
|-----------|--------------|------------------|------------------------|----------------|--------------------|----------------------|---------------------|--------------------------|-----------------------------|--------------------------|
| 2018-2019 | 8            | 2                | 6                      | 253            | 237                | 24                   | 5                   | 519                      | 540                         | -21                      |
| 2019-2020 | 13           | 5                | 8                      | 253            | 278                | 70                   | 3                   | 604                      | 569                         | 35                       |
| 2020-2021 | 28           | 7                | 21                     | 494            | 532                | 50                   | 15                  | 1,091                    | 844                         | 247                      |
| 2021-2022 | 22           | 3                | 19                     | 696            | 622                | 41                   | 1                   | 1,360                    | 737                         | 623                      |
| 2022-2023 | 10           | 9                | 1                      | 310            | 327                | 45                   | 6                   | 688                      | 893                         | -205                     |
| Average   | 16           | 5                | 11                     | 401            | 399                | 46                   | 6                   | 852                      | 717                         | 136                      |