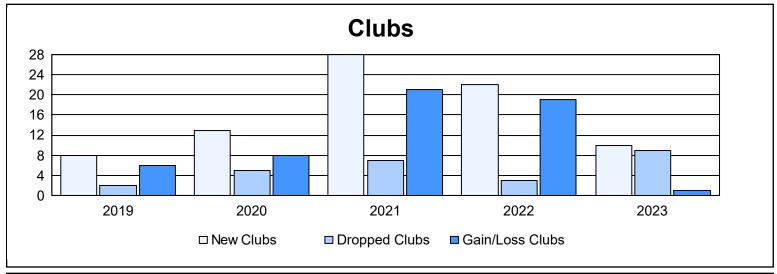

| Year      | New<br>Clubs | Dropped<br>Clubs | Gain/<br>Loss<br>Clubs | New<br>Members | Charter<br>Members | Reinstate<br>Members | Transfer<br>Members | Total<br>Member<br>Added | Total<br>Members<br>Dropped | Gain/<br>Loss<br>Members |
|-----------|--------------|------------------|------------------------|----------------|--------------------|----------------------|---------------------|--------------------------|-----------------------------|--------------------------|
| 2018-2019 | 8            | 2                | 6                      | 253            | 237                | 24                   | 5                   | 519                      | 540                         | -21                      |
| 2019-2020 | 13           | 5                | 8                      | 253            | 278                | 70                   | 3                   | 604                      | 569                         | 35                       |
| 2020-2021 | 28           | 7                | 21                     | 494            | 532                | 50                   | 15                  | 1,091                    | 844                         | 247                      |
| 2021-2022 | 22           | 3                | 19                     | 696            | 622                | 41                   | 1                   | 1,360                    | 737                         | 623                      |
| 2022-2023 | 10           | 9                | 1                      | 310            | 327                | 45                   | 6                   | 688                      | 893                         | -205                     |
| Average   | 16           | 5                | 11                     | 401            | 399                | 46                   | 6                   | 852                      | 717                         | 136                      |